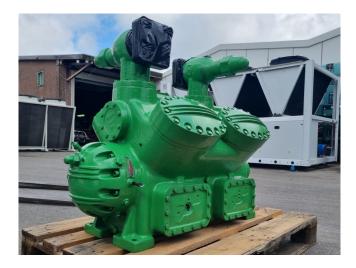

### Carlyle / Carrier 5H80

#### Used Carlyle / Carrier 5H80

Used Carlyle / Carrier 5H80 reciprocating compressor on Freon with a sight glass. The compressor has a displacement of 261,4 m<sup>3</sup>/h. \*Why choose for HOSBV? Were not only the largest used refrigeration specialist in Europe, but also, we solely deliver our orders after performing an extensive test and an industrial cleaning. If requested we are happy to arrange your logistics.