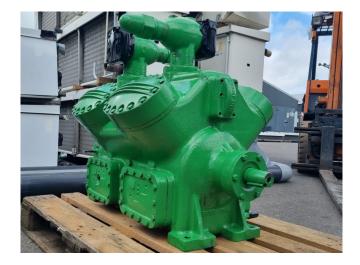

### Carlyle / Carrier 5H80

#### Used Carlyle / Carrier 5H80

Used Carlyle / Carrier 5H80 reciprocating compressor on Freon with a sight glass. The compressor has a displacement of 261,4 m<sup>3</sup>/h. \*Why choose for HOSBV? Were not only the largest used refrigeration specialist in Europe, but also, we solely deliver our orders after performing an extensive test and an industrial cleaning. If requested we are happy to arrange your logistics.