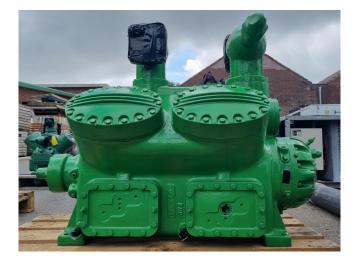

### Carlyle / Carrier 5H80

#### Used Carlyle / Carrier 5H80

Used Carlyle / Carrier 5H80 reciprocating compressor on Freon with a sight glass. The compressor has a displacement of 261,4 m<sup>3</sup>/h. \*Why choose for HOSBV? Were not only the largest used refrigeration specialist in Europe, but also, we solely deliver our orders after performing an extensive test and an industrial cleaning. If requested we are happy to arrange your logistics.