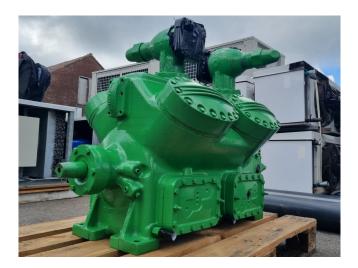

### Carlyle / Carrier 5H80

#### Used Carlyle / Carrier 5H80

Used Carlyle / Carrier 5H80 reciprocating compressor on Freon with a sight glass. The compressor has a displacement of 261,4 m<sup>3</sup>/h. \*Why choose for HOSBV? Were not only the largest used refrigeration specialist in Europe, but also, we solely deliver our orders after performing an extensive test and an industrial cleaning. If requested we are happy to arrange your logistics.