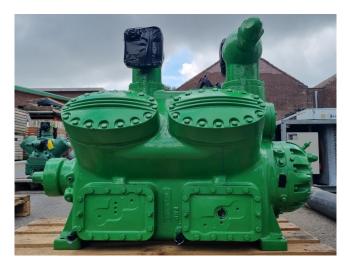

### Carlyle / Carrier 5H80

#### Used Carlyle / Carrier 5H80

Used Carlyle / Carrier 5H80 reciprocating compressor on Freon with a sight glass. The compressor has a displacement of 261,4 m<sup>3</sup>/h. \*Why choose for HOSBV? Were not only the largest used refrigeration specialist in Europe, but also, we solely deliver our orders after performing an extensive test and an industrial cleaning. If requested we are happy to arrange your logistics.