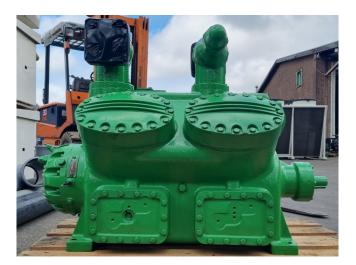

### Carlyle / Carrier 5H80

#### Used Carlyle / Carrier 5H80

Used Carlyle / Carrier 5H80 reciprocating compressor on Freon with a sight glass. The compressor has a displacement of 261,4 m<sup>3</sup>/h. \*Why choose for HOSBV? Were not only the largest used refrigeration specialist in Europe, but also, we solely deliver our orders after performing an extensive test and an industrial cleaning. If requested we are happy to arrange your logistics.